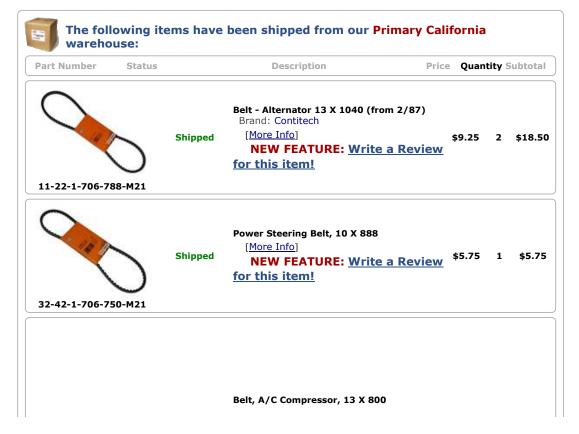

Pelican Parts - Track Your Order 9/24/16, 1:11 PM

Shipped

[More Info]

\$6.75 1 \$6.75

NEW FEATURE: Write a Review for this item!

64-52-1-711-056-M21

Shipped: Thu 11/6/2014

- Shipping Method: Golden State Overnight
- Tracking Number: -

- Shipped from our Main Los Angeles warehouse (Carson).

Shipping Method: Next Day Air

Subtotal: \$31.00

Shipping: \$17.50

Weight: 0.82 lbs.

Tax: (7.5%) \$3.64

Total: \$52.14

## **Your Order History:** Date Status Comments Wednesday, November 5, 2014 Order Placed **Customer Comments:** at 12:39:18 On-line Wednesday, November 5, 2014 Order Checked-Checked in by OBOE at 12:40:24 In Wednesday, November 5, 2014 Credit Charged \$50.83 to credit card: AVS:YYYD Id:VUHEC6C19D19 Approved Orig Txn Card Id:VLCEB771F428 at 12:45:29 Billed Wednesday, November 5, 2014 Order in Parts order sent to our Southern California warehouse for processing and process shipment. Tracking number to be posted soon. at 12:45:30 Package Shipped GSO Tracking Number: Thursday, November 6, 2014 via GSO (Click on the above link to track this package) California at 09:15:40 Shipped from our Main Los Angeles warehouse (Carson). Pri. (5:00PM) Please note: Due to either the dollar value or the delivery location of the above Signature package, it has been flagged as requiring a Signature for Delivery. We apologize for Thursday, Required any inconvenience this may cause you but this restriction is required in order to November 6, 2014 for minimize shipping losses. Sometimes this restriction can be removed at your at 09:15:40 Package request - please phone our Customer Service Department at 1-888-280-7799 to inquire.