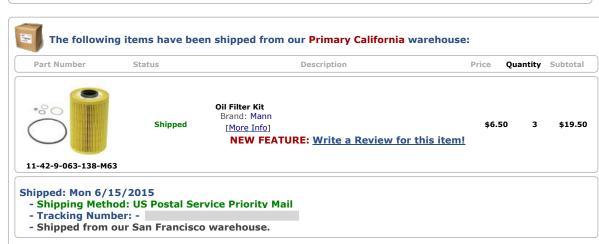

**Click for Details!** 

Order Id: 1434388814-423 Customer:

Free Shipping over \$199!

**Package Tracking Information:** 

Shipped: Mon 6/15/2015

- Shipping Method: US Postal Service Priority Mail

- Tracking Number: -

- Shipped from our San Francisco warehouse.

Shipped to:

Shipping Method: US Postal Service Priority Mail / US Postal Service Priority Mail

**Subtotal: \$19.50 Shipping: \$7.50** Weight: 1.20 lbs. Tax: (7.5%) \$2.03

## **Your Order History:**

Status Comments Monday, June 15, 2015 at 10:20:14 Order Placed On-line **Customer Comments:** Monday, June 15, 2015 at 10:25:26 Order Checked-In Checked in by OBOE Parts order sent to our Northern California warehouse for processing and shipment. Monday, June 15, 2015 Order in process at 10:30:36 Tracking number to be posted soon. Monday, June 15, 2015 at 10:30:36 Charged \$29.03 to credit card: AVS:YYYD Id:AS3ED23F5D85 Approved Orig Txn **Credit Card Billed** Id:AT3ED441BE56 USPS Tracking Number: Monday, June 15, 2015 **USPS Priority Mail Delivery** (Click on the above link to track this package) Shipped from our Specialty Los Angeles warehouse (Harbor City). at 19:16:20 Confirmation Number