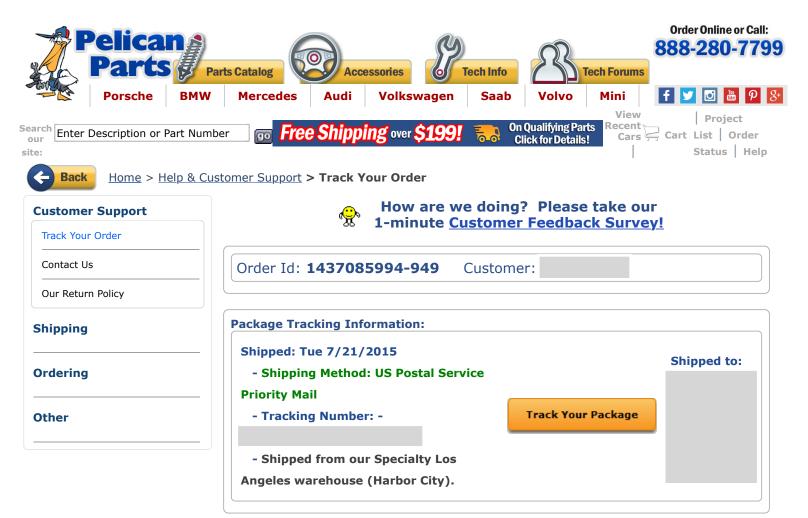

|                          | Status                        | Description                 | Price Quantity Subtota                           |
|--------------------------|-------------------------------|-----------------------------|--------------------------------------------------|
| 61-61-1-353-7            | Packed<br>Shippe<br>54-BOE    |                             | <mark>a Review</mark> <sup>\$4.50</sup> 2 \$9.00 |
| Shipped: Tue             | e 7/21/2015<br>Method: US Por | stal Service Priority Mail  |                                                  |
| - Shipping<br>- Tracking | Number: -                     | Ity Los Angeles warehouse ( | Harbor City).                                    |