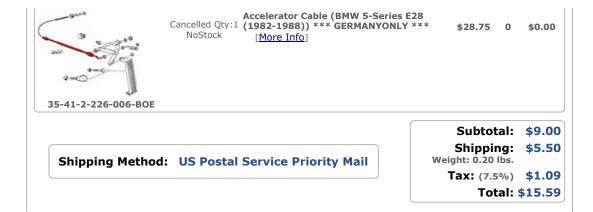

|                          | Status                        | Description                 | Price Quantity Subtota                           |
|--------------------------|-------------------------------|-----------------------------|--------------------------------------------------|
| 61-61-1-353-7            | Packed<br>Shippe<br>54-BOE    |                             | <mark>a Review</mark> <sup>\$4.50</sup> 2 \$9.00 |
| Shipped: Tue             | e 7/21/2015<br>Method: US Por | stal Service Priority Mail  |                                                  |
| - Shipping<br>- Tracking | Number: -                     | Ity Los Angeles warehouse ( | Harbor City).                                    |