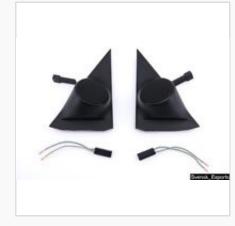

## BMW E28 PREMIUM OEM DOOR TWEETERS SPEAKERS RARE 535i M5 528e tweeter speaker pod

Item ID: 162267897080 Transaction ID: 1478061640006 Quantity: 1